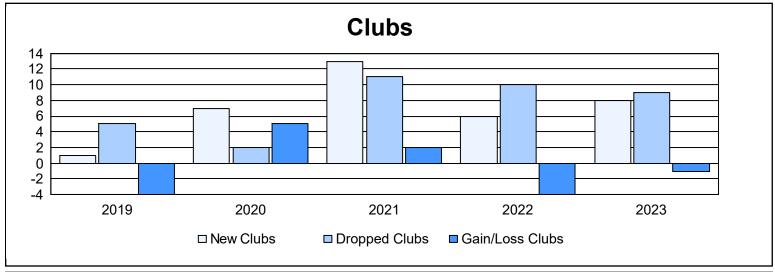

District 318 B As of June 2023 Cumulative

| Year      | New<br>Clubs | Dropped<br>Clubs | Gain/<br>Loss<br>Clubs | New<br>Members | Charter<br>Members | Reinstate<br>Members | Transfer<br>Members | Total<br>Member<br>Added | Total<br>Members<br>Dropped | Gain/<br>Loss<br>Members |
|-----------|--------------|------------------|------------------------|----------------|--------------------|----------------------|---------------------|--------------------------|-----------------------------|--------------------------|
| 2018-2019 | 1            | 5                | -4                     | 204            | 140                | 192                  | 0                   | 536                      | 899                         | -363                     |
| 2019-2020 | 7            | 2                | 5                      | 158            | 169                | 48                   | 4                   | 379                      | 599                         | -220                     |
| 2020-2021 | 13           | 11               | 2                      | 262            | 373                | 110                  | 30                  | 775                      | 737                         | 38                       |
| 2021-2022 | 6            | 10               | -4                     | 382            | 339                | 147                  | 6                   | 874                      | 879                         | -5                       |
| 2022-2023 | 8            | 9                | -1                     | 263            | 273                | 35                   | 2                   | 573                      | 697                         | -124                     |
| Average   | 7            | 7                | 0                      | 254            | 259                | 106                  | 8                   | 627                      | 762                         | -135                     |