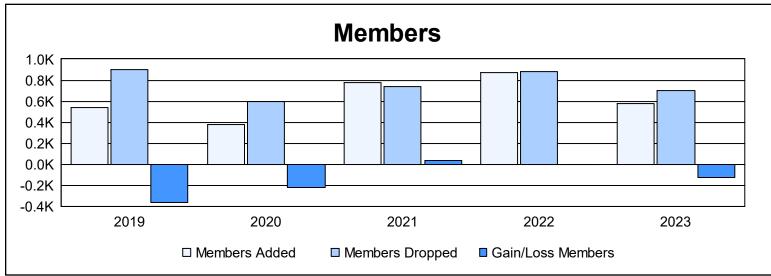

District 318 B As of June 2023 Cumulative

| Year      | New<br>Clubs | Dropped<br>Clubs | Gain/<br>Loss<br>Clubs | New<br>Members | Charter<br>Members | Reinstate<br>Members | Transfer<br>Members | Total<br>Member<br>Added | Total<br>Members<br>Dropped | Gain/<br>Loss<br>Members |
|-----------|--------------|------------------|------------------------|----------------|--------------------|----------------------|---------------------|--------------------------|-----------------------------|--------------------------|
| 2018-2019 | 1            | 5                | -4                     | 204            | 140                | 192                  | 0                   | 536                      | 899                         | -363                     |
| 2019-2020 | 7            | 2                | 5                      | 158            | 169                | 48                   | 4                   | 379                      | 599                         | -220                     |
| 2020-2021 | 13           | 11               | 2                      | 262            | 373                | 110                  | 30                  | 775                      | 737                         | 38                       |
| 2021-2022 | 6            | 10               | -4                     | 382            | 339                | 147                  | 6                   | 874                      | 879                         | -5                       |
| 2022-2023 | 8            | 9                | -1                     | 263            | 273                | 35                   | 2                   | 573                      | 697                         | -124                     |
| Average   | 7            | 7                | 0                      | 254            | 259                | 106                  | 8                   | 627                      | 762                         | -135                     |